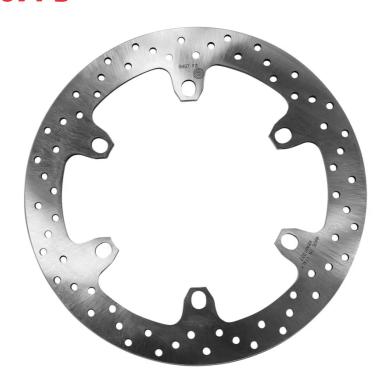

## **SERIE ORO FIXED 68B407F3**

## The 68B407F3 brake disc is synonymous with reliability

Brembo Serie Oro brake discs are fully interchangeable with an Original Equipment brake disc. The Serie Oro fixed discs are made from a single piece of stainless steel. Resulting from a specific study of machining tolerances, the special conformation of Brembo discs allows braking torque to be transmitted more effectively while offering better resistance to thermal and mechanical stress. The Serie Oro was the range with which Brembo entered the racing world in the mid-1970s, quickly becoming the industry benchmark for discs.

## **Technical specifications**

Diameter Ø

Thickness (TH)

Number of holes

**320** mm

**5** mm

6

Hole diameter

Centering (B)

Holes fixing (C)

13,8 mm

Brake disc type

**13,8** mm

176,5 mm Fi

Surface width

Fixed