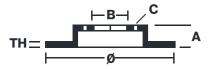

## **Technical specifications**

Diameter Ø

Thickness (TH)

Number of holes

**320** mm

**5** mm

6

Hole diameter

Centering (B)

Holes fixing (C)

13,8 mm

Brake disc type

**13,8** mm

176,5 mm Fi

Surface width

Fixed