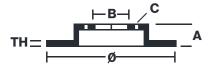

## **Technical specifications**

Diameter Ø

Thickness (TH)

Number of holes

**190** mm

**5** mm

8,5 mm

3

Hole diameter

Centering (B)

**8,5** mm

**63** mm

Brake disc type **Fixed** 

Surface width

Holes fixing (C)

٠,