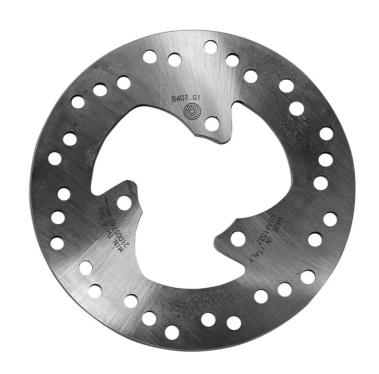

## **SERIE ORO FIXED 68B407G1**

## The 68B407G1 brake disc is synonymous with reliability

Brembo Serie Oro brake discs are fully interchangeable with an Original Equipment brake disc. The Serie Oro fixed discs are made from a single piece of stainless steel. Resulting from a specific study of machining tolerances, the special conformation of Brembo discs allows braking torque to be transmitted more effectively while offering better resistance to thermal and mechanical stress. The Serie Oro was the range with which Brembo entered the racing world in the mid-1970s, quickly becoming the industry benchmark for discs.

## **Technical specifications**

Diameter Ø

Thickness (TH)

Number of holes

**190** mm

**5** mm

8,5 mm

3

Hole diameter

Centering (B)

**8,5** mm

**63** mm

Brake disc type **Fixed** 

Surface width

Holes fixing (C)

٠,