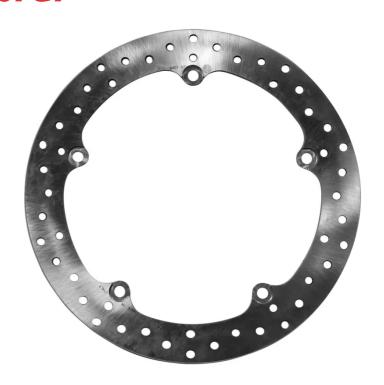

## **SERIE ORO FIXED 68B407G7**

## The 68B407G7 brake disc is synonymous with reliability

Brembo Serie Oro brake discs are fully interchangeable with an Original Equipment brake disc. The Serie Oro fixed discs are made from a single piece of stainless steel. Resulting from a specific study of machining tolerances, the special conformation of Brembo discs allows braking torque to be transmitted more effectively while offering better resistance to thermal and mechanical stress. The Serie Oro was the range with which Brembo entered the racing world in the mid-1970s, quickly becoming the industry benchmark for discs.