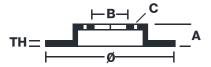

## **Technical specifications**

Diameter Ø

Hole diameter

10,5 mm

320 mm

**5** mm

Centering (B)

Thickness (TH)

Brake disc type **Fixed** 

Number of holes

Holes fixing (C) Surface width

10,5 mm

Units per box

**COMPATIBLE VEHICLES**