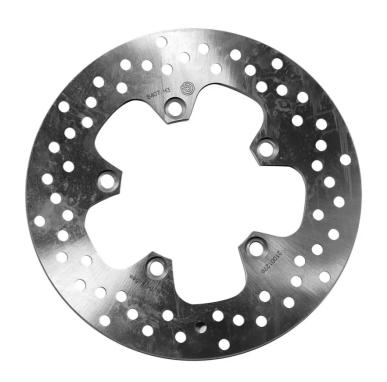

## **SERIE ORO FIXED 68B407H3**

## The 68B407H3 brake disc is synonymous with reliability

Brembo Serie Oro brake discs are fully interchangeable with an Original Equipment brake disc. The Serie Oro fixed discs are made from a single piece of stainless steel. Resulting from a specific study of machining tolerances, the special conformation of Brembo discs allows braking torque to be transmitted more effectively while offering better resistance to thermal and mechanical stress. The Serie Oro was the range with which Brembo entered the racing world in the mid-1970s, quickly becoming the industry benchmark for discs.

## **Technical specifications**

Diameter Ø

Thickness (TH)

Number of holes

**245** mm

**5** mm

105 mm

5

Hole diameter

Centering (B)

**10,5** mm

Brake disc type
Fixed

Surface width

IIACC

**10,5** mm

Holes fixing (C)