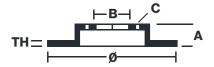

## **Technical specifications**

Diameter Ø

Thickness (TH)

Number of holes

**245** mm

**5** mm

105 mm

5

Hole diameter

Centering (B)

**10,5** mm

Brake disc type
Fixed

Surface width

IIACC

**10,5** mm

Holes fixing (C)