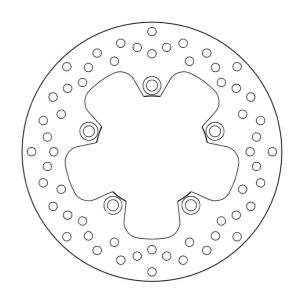

## **SERIE ORO FIXED 68B407H3**

## The 68B407H3 brake disc is synonymous with reliability

Brembo Serie Oro brake discs are fully interchangeable with an Original Equipment brake disc. The Serie Oro fixed discs are made from a single piece of stainless steel. Resulting from a specific study of machining tolerances, the special conformation of Brembo discs allows braking torque to be transmitted more effectively while offering better resistance to thermal and mechanical stress. The Serie Oro was the range with which Brembo entered the racing world in the mid-1970s, quickly becoming the industry benchmark for discs.