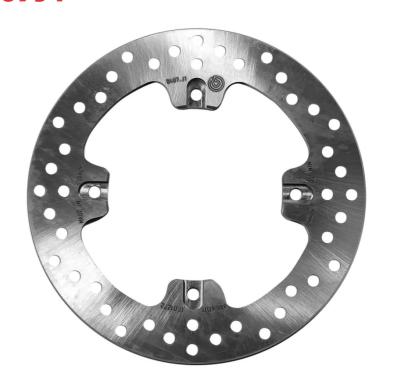

## The 68B407J1 brake disc is synonymous with reliability

Brembo Serie Oro brake discs are fully interchangeable with an Original Equipment brake disc. The Serie Oro fixed discs are made from a single piece of stainless steel. Resulting from a specific study of machining tolerances, the special conformation of Brembo discs allows braking torque to be transmitted more effectively while offering better resistance to thermal and mechanical stress. The Serie Oro was the range with which Brembo entered the racing world in the mid-1970s, quickly becoming the industry benchmark for discs.