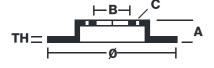

## **Technical specifications**

Diameter Ø

Thickness (TH)

Number of holes

210 mm

**5** mm

Hole diameter

Centering (B)

**7,5** mm

Brake disc type Fixed 108 mm

Surface width

Holes fixing (C)

7,5 mm

Units per box

**COMPATIBLE VEHICLES**