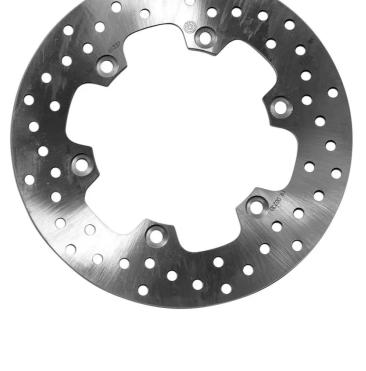

## The 68B407M5 brake disc is synonymous with reliability

Brembo Serie Oro brake discs are fully interchangeable with an Original Equipment brake disc. The Serie Oro fixed discs are made from a single piece of stainless steel. Resulting from a specific study of machining tolerances, the special conformation of Brembo discs allows braking torque to be transmitted more effectively while offering better resistance to thermal and mechanical stress. The Serie Oro was the range with which Brembo entered the racing world in the mid-1970s, quickly becoming the industry benchmark for discs.