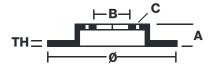

## **Technical specifications**

| Diameter Ø <b>220</b> mm    | Thickness (TH) <b>4,5</b> mm   | Nu<br>6    |
|-----------------------------|--------------------------------|------------|
| Hole diameter <b>8,5</b> mm | Centering (B) <b>115</b> mm    | Bra<br>Fix |
| Surface width               | Holes fixing (C) <b>8,5</b> mm |            |