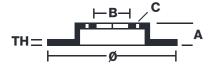

## **Technical specifications**

| Diameter Ø <b>276</b> mm     | Thickness (TH) <b>4</b> mm  |
|------------------------------|-----------------------------|
| Hole diameter <b>10,5</b> mm | Centering (B) <b>144</b> mm |
| Surface width                | Holes fixing (C)            |

10,5 mm

Units per box

1