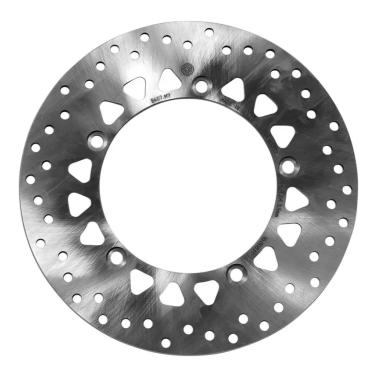

## The 68B407M7 brake disc is synonymous with reliability

Brembo Serie Oro brake discs are fully interchangeable with an Original Equipment brake disc. The Serie Oro fixed discs are made from a single piece of stainless steel. Resulting from a specific study of machining tolerances, the special conformation of Brembo discs allows braking torque to be transmitted more effectively while offering better resistance to thermal and mechanical stress. The Serie Oro was the range with which Brembo entered the racing world in the mid-1970s, quickly becoming the industry benchmark for discs.