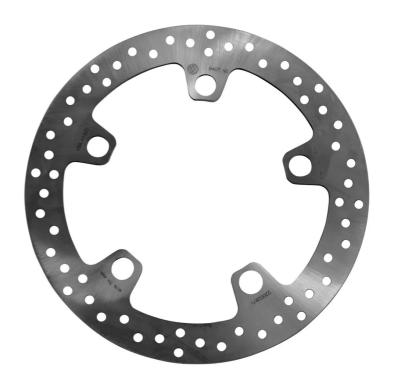

## **SERIE ORO FIXED 68B407N0**

## The 68B407N0 brake disc is synonymous with reliability

Brembo Serie Oro brake discs are fully interchangeable with an Original Equipment brake disc. The Serie Oro fixed discs are made from a single piece of stainless steel. Resulting from a specific study of machining tolerances, the special conformation of Brembo discs allows braking torque to be transmitted more effectively while offering better resistance to thermal and mechanical stress. The Serie Oro was the range with which Brembo entered the racing world in the mid-1970s, quickly becoming the industry benchmark for discs.

## **Technical specifications**

Diameter Ø

Thickness (TH)

Number of holes

310 mm

**4,5** mm

5

Hole diameter

Centering (B)

20,6 mm

Brake disc type 165 mm **Fixed** 

Surface width

Holes fixing (C)

20,6 mm

Units per box

**COMPATIBLE VEHICLES**