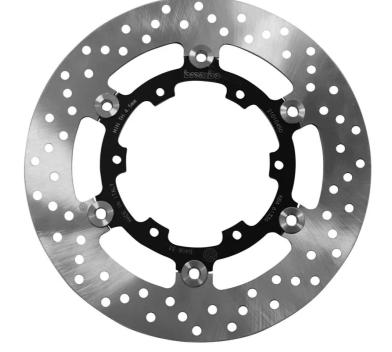

## **FLOATING SERIE ORO 78B40833**

## The 78B40833 brake disc is synonymous with reliability

Brembo Serie Oro brake discs are fully interchangeable with an Original Equipment brake disc. They consist of the stainless steel braking band connected by means of drive pawls to the hub made of CNC-machined and anodised aluminium alloy. The vast experience of Brembo was used to define the most correct geometries, tolerances and dimensions for all motorbike types and use. Resulting from a specific study of machining tolerances, the special conformation of Brembo discs allows braking torque to be transmitted more effectively while offering better resistance to thermal and mechanical stress. The Serie Oro was the range with which Brembo entered the racing world in the mid-1970s, quickly becoming the industry benchmark for discs.