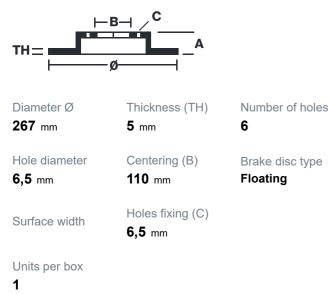

an Original Equipment brake disc. They consist of the stainless steel braking band connected by means of drive pawls to the hub made of CNC-machined and anodised aluminium alloy. The vast experience of Brembo was used to define the most correct geometries, tolerances and dimensions for all motorbike types and use. Resulting from a specific study of machining tolerances, the special conformation of Brembo discs allows braking torque to be transmitted more effectively while offering better resistance to thermal and mechanical stress. The Serie Oro was the range with which Brembo entered the racing world in the mid-1970s, quickly becoming the industry benchmark for discs.

- OE-equivalent
- Brembo quality
- Safety
- Performance
- Durability
- Sports driving

## **Technical specifications**







**COMPATIBLE VEHICLES**