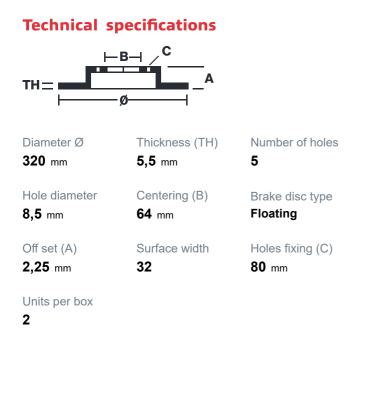

## **T-DRIVE 208A98524**

The 208A98524 brake disc is synonymous with reliability

The T-drive disc, born from the experience gained in the top racing categories, is the latest evolution of Brembo racing discs. The special "T"-shape of the pins is the innovative element that strongly differentiates the T-drive from discs with drive pawls. This unique conformation transmits more braking torque, ensuring better resistance to thermal-mechanical stress, especially under extreme conditions of use, such as racing.