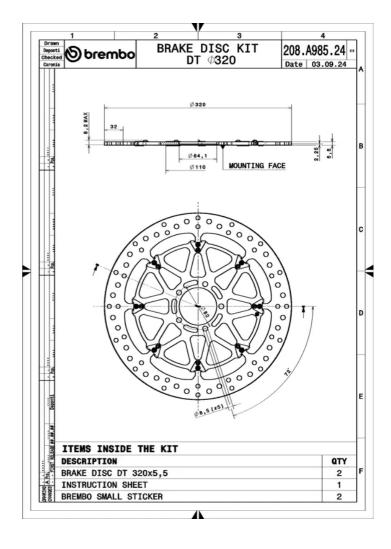

## **T-DRIVE 208A98524**

The 208A98524 brake disc is synonymous with reliability

The T-drive disc, born from the experience gained in the top racing categories, is the latest evolution of Brembo racing discs. The special "T"-shape of the pins is the innovative element that strongly differentiates the T-drive from discs with drive pawls. This unique conformation transmits more braking torque, ensuring better resistance to thermal-mechanical stress, especially under extreme conditions of use, such as racing.