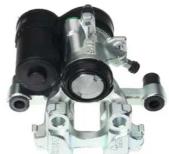

## CALIPER F 06 274

## The F 06 274 caliper is synonymous with reliability

Designed to provide the same performance as new calipers, Brembo remanufactured calipers embody an alternative solution to replacing broken or worn parts with new ones. The brake caliper remanufacturing process involves cleaning and applying a surface treatment to the caliper body, and the renewing of all worn internal components with new ones. The final testing at the end of this process guarantees a Brembo certified product.

## **Technical specifications**

| EAN code          | Axle           | Diameter     |
|-------------------|----------------|--------------|
| 8020584547212     | Rear           | <b>34</b> mm |
| Number of pistons | Braking system | Position     |
| 1                 | ATE            | Left         |