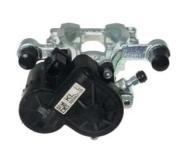

## CALIPER F 06 274

## The F 06 274 caliper is synonymous with reliability

Designed to provide the same performance as new calipers, Brembo remanufactured calipers embody an alternative solution to replacing broken or worn parts with new ones. The brake caliper remanufacturing process involves cleaning and applying a surface treatment to the caliper body, and the renewing of all worn internal components with new ones. The final testing at the end of this process guarantees a Brembo certified product.

## **Technical specifications**

| EAN code          | Axle           | Diameter     |
|-------------------|----------------|--------------|
| 8020584547212     | Rear           | <b>34</b> mm |
| Number of pistons | Braking system | Position     |
| 1                 | ATE            | Left         |