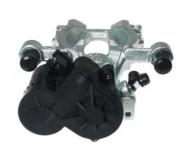

## CALIPER F 06 276

## The F 06 276 caliper is synonymous with reliability

Designed to provide the same performance as new calipers, Brembo remanufactured calipers embody an alternative solution to replacing broken or worn parts with new ones. The brake caliper remanufacturing process involves cleaning and applying a surface treatment to the caliper body, and the renewing of all worn internal components with new ones. The final testing at the end of this process guarantees a Brembo certified product.