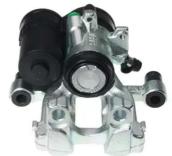

## CALIPER F 06 276

## The F 06 276 caliper is synonymous with reliability

Designed to provide the same performance as new calipers, Brembo remanufactured calipers embody an alternative solution to replacing broken or worn parts with new ones. The brake caliper remanufacturing process involves cleaning and applying a surface treatment to the caliper body, and the renewing of all worn internal components with new ones. The final testing at the end of this process guarantees a Brembo certified product.

## **Technical specifications**

| EAN code          | Axle           | Diameter     |
|-------------------|----------------|--------------|
| 8020584547410     | Rear           | <b>36</b> mm |
|                   |                |              |
| Number of pistons | Braking system | Position     |
| 1                 | ATE            | Left         |