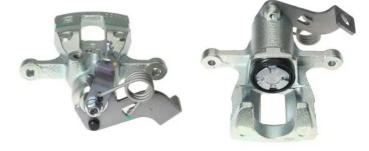

## CALIPER F 30 222

The F 30 222 caliper is synonymous with reliability

Designed to provide the same performance as new calipers, Brembo remanufactured calipers embody an alternative solution to replacing broken or worn parts with new ones. The brake caliper remanufacturing process involves cleaning and applying a surface treatment to the caliper body, and the renewing of all worn internal components with new ones. The final testing at the end of this process guarantees a Brembo certified product.

## **Technical specifications**

| EAN code          | Axle           | Diameter     |
|-------------------|----------------|--------------|
| 8020584510711     | Rear           | <b>34</b> mm |
|                   |                |              |
| Number of pistons | Braking system | Position     |
| 1                 | MANDO          | Left         |