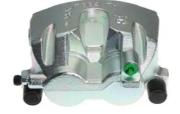

## CALIPER F 37 015

The F 37 015 caliper is synonymous with reliability

Designed to provide the same performance as new calipers, Brembo remanufactured calipers embody an alternative solution to replacing broken or worn parts with new ones. The brake caliper remanufacturing process involves cleaning and applying a surface treatment to the caliper body, and the renewing of all worn internal components with new ones. The final testing at the end of this process guarantees a Brembo certified product.

## **Technical specifications**

| EAN code          | Axle           | Diameter     |
|-------------------|----------------|--------------|
| 8020584541289     | Front          | <b>48</b> mm |
|                   |                |              |
| Number of pistons | Braking system | Position     |
| 2                 | ATE            | Right        |