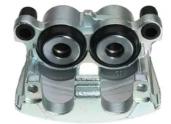

## CALIPER F 37 015

The F 37 015 caliper is synonymous with reliability

Designed to provide the same performance as new calipers, Brembo remanufactured calipers embody an alternative solution to replacing broken or worn parts with new ones. The brake caliper remanufacturing process involves cleaning and applying a surface treatment to the caliper body, and the renewing of all worn internal components with new ones. The final testing at the end of this process guarantees a Brembo certified product.

## **Technical specifications**

| EAN code          | Axle           | Diameter     |
|-------------------|----------------|--------------|
| 8020584541289     | Front          | <b>48</b> mm |
|                   |                |              |
| Number of pistons | Braking system | Position     |
| 2                 | ATE            | Right        |