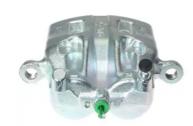

## CALIPER F 49 151

## The F 49 151 caliper is synonymous with reliability

Designed to provide the same performance as new calipers, Brembo remanufactured calipers embody an alternative solution to replacing broken or worn parts with new ones. The brake caliper remanufacturing process involves cleaning and applying a surface treatment to the caliper body, and the renewing of all worn internal components with new ones. The final testing at the end of this process guarantees a Brembo certified product.

## **Technical specifications**

| EAN code          | Axle           | Diameter     |
|-------------------|----------------|--------------|
| 8020584563885     | Front          | <b>43</b> mm |
|                   |                |              |
| Number of pistons | Braking system | Position     |
| 2                 | SUMITOMO       | Right        |