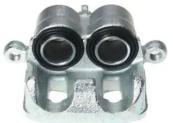

## CALIPER F 49 151

## The F 49 151 caliper is synonymous with reliability

Designed to provide the same performance as new calipers, Brembo remanufactured calipers embody an alternative solution to replacing broken or worn parts with new ones. The brake caliper remanufacturing process involves cleaning and applying a surface treatment to the caliper body, and the renewing of all worn internal components with new ones. The final testing at the end of this process guarantees a Brembo certified product.

## **Technical specifications**

| EAN code          | Axle           | Diameter     |
|-------------------|----------------|--------------|
| 8020584563885     | Front          | <b>43</b> mm |
|                   |                |              |
| Number of pistons | Braking system | Position     |
| 2                 | SUMITOMO       | Right        |