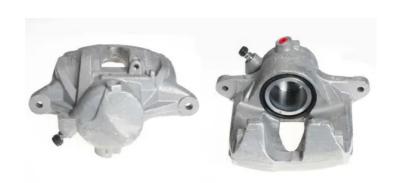

## CALIPER F 50 229

# The F 50 229 caliper is synonymous with reliability

Designed to provide the same performance as new calipers, Brembo remanufactured calipers embody an alternative solution to replacing broken or worn parts with new ones. The brake caliper remanufacturing process involves cleaning and applying a surface treatment to the caliper body, and the renewing of all worn internal components with new ones. The final testing at the end of this process guarantees a Brembo certified product.