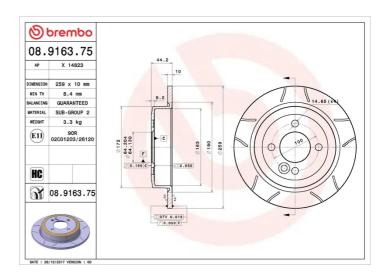

## **BRAKE DISC MAX** 08.9163.75

## **Technical specifications**

| EAN code<br><b>8020584015001</b> | Axle<br><b>Rear</b>        | Diameter Ø 259 mm               |
|----------------------------------|----------------------------|---------------------------------|
| Thickness (TH) 10 mm             | Height (A) 44 mm           | Number of holes (C)             |
| Brake disc type<br><b>Solid</b>  | Centering (B) <b>64</b> mm | Min. thickness<br><b>8,4</b> mm |