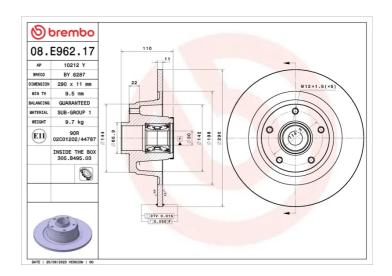

## **BRAKE DISC 08.E962.17**

## **Technical specifications**

| EAN code<br><b>8020584325490</b> | Axle<br><b>Rear</b> | Diameter Ø  290 mm              |
|----------------------------------|---------------------|---------------------------------|
| Thickness (TH) 11 mm             | Height (A) 110 mm   | Number of holes (C) <b>5</b>    |
| Brake disc type<br><b>Solid</b>  | Centering (B) 30 mm | Min. thickness<br><b>9,5</b> mm |