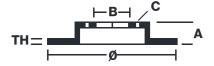

## **Technical specifications**

| EAN code<br><b>8020584975213</b>     | Axle<br>Front              | Diameter Ø  292 mm            |
|--------------------------------------|----------------------------|-------------------------------|
| Thickness (TH) 22 mm                 | Height (A) 73 mm           | Number of holes (C) <b>5</b>  |
| Brake disc type<br><b>Ventilated</b> | Centering (B) <b>79</b> mm | Min. thickness <b>20,4</b> mm |