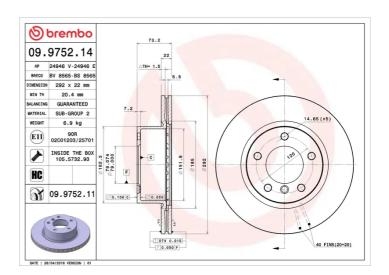

## **Technical specifications**

| EAN code<br><b>8020584975213</b>     | Axle<br>Front              | Diameter Ø  292 mm            |
|--------------------------------------|----------------------------|-------------------------------|
| Thickness (TH) 22 mm                 | Height (A) 73 mm           | Number of holes (C) <b>5</b>  |
| Brake disc type<br><b>Ventilated</b> | Centering (B) <b>79</b> mm | Min. thickness <b>20,4</b> mm |

Tightening torque

**120** Nm