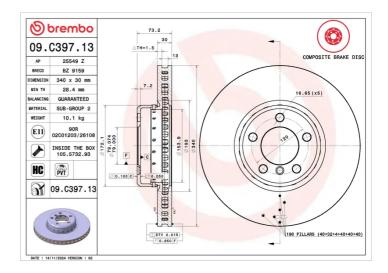

## BRAKE DISC PAINTED 09.C397.13

Composite brake disc 09.C397.13 belongs to Brembo Premium Line

The Composite brake disc is dedicated to the highestperformance BMW applications and is perfectly interchangeable with the original disc. It has an aluminium hat connected to the special cast iron braking surface by steel pins. This solution makes the disc lighter for improved handling of the car.

## **Technical specifications**

| Diameter Ø<br><b>340</b> mm |
|-----------------------------|
| Number of holes (C)<br>5    |
|                             |

Min. thickness **28,4** mm

**COMPATIBLE VEHICLES** 