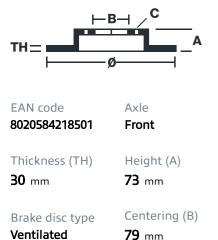

## **Technical specifications**

| Diameter Ø<br><b>340</b> mm |
|-----------------------------|
| Number of holes (C)<br>5    |
|                             |

Min. thickness **28,4** mm

**COMPATIBLE VEHICLES** 