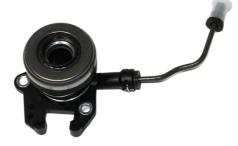

## CENTRAL CLUTCH RELEASE DEVICE E 59 024

The E 59 024 central clutch release device is synonymous with reliability

Brembo's range of clutch cylinders consists not only of external clutch cylinders but also concentric clutch slave cylinders. The concentric clutch slave cylinder combines the functions of the thrust bearing and of the clutch cylinder in a single part. The clutch is therefore operated directly by the concentric actuator which performs the functions of the clutch cylinder and of the thrust bearing.