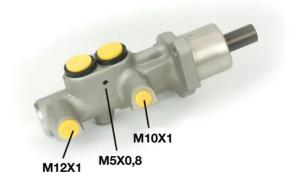

## **Technical specifications**

EAN code 8432509608418 Threading 10 x 1 (1),12 x 1 (1) Braking system ATE Aluminium

**COMPATIBLE VEHICLES** 