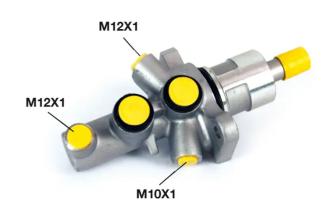

## **Technical specifications**

EAN code 8432509608470 Threading 12 x 1 (2),10 x 1 (1) Braking system TRW Aluminium

**COMPATIBLE VEHICLES** 