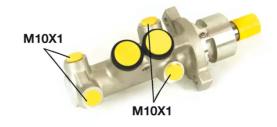

### **Technical specifications**

| EAN code<br><b>8432509611210</b> | Axle           | Diameter<br><b>20,64</b> mm |
|----------------------------------|----------------|-----------------------------|
| Threading                        | Braking system | Material                    |
| <b>10 x 1 (4)</b>                | <b>Bosch</b>   | Cast Iron                   |