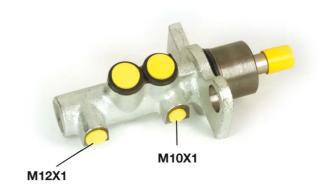

## **Technical specifications**

EAN code
8432509612651

Axle

Diameter
23,81 mm

Threading
12 x 1 (1),10 x 1
(1)

Braking system
TRW

Cast Iron

**COMPATIBLE VEHICLES** 