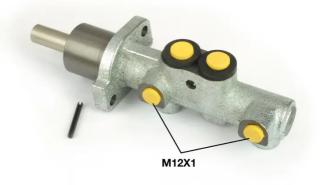

## **Technical specifications**

| EAN code<br>8432509612866 | Axle           | Diameter<br><b>19,05</b> mm |
|---------------------------|----------------|-----------------------------|
| Threading                 | Braking system | Material                    |
| 12 x 1 (2)                | <b>FTE</b>     | Cast Iron                   |