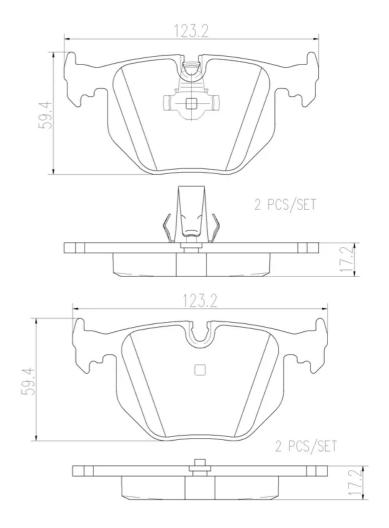

## **Technical specifications**

EAN code Axle Thickness **8020584095829 Rear 17** mm

Width Height Braking system

**123** mm **59** mm **Teves** 

Accessories
Wear indicator
With piston

Prepared for wear indicator