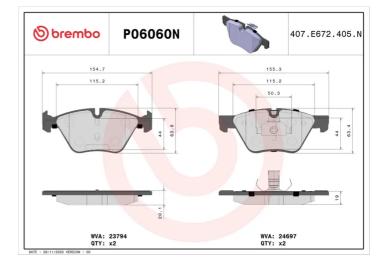

## **Technical specifications**

| EAN code      | Axle         | Thickness     |
|---------------|--------------|---------------|
| 8020584082560 | Front        | <b>19</b> mm  |
| Width         | Height       |               |
| width         | Height       | Braking syste |
| <b>155</b> mm | <b>63</b> mm | Teves         |
|               |              |               |
|               |              |               |

#### Wear indicator

Prepared for wear indicator

WVA number 24697,23794

With anti-squeal shim With accessories With piston clip