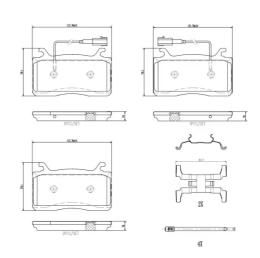

## **Technical specifications**

| Wear indicator<br><b>Electric</b> | WVA number <b>22508,22509,22507</b> | Accessories With anti-squeal shim |
|-----------------------------------|-------------------------------------|-----------------------------------|
| Width<br>132 mm                   | Height <b>79</b> mm                 | Braking system<br>Brembo          |
| EAN code<br><b>8020584123201</b>  | Axle<br>Front                       | Thickness  15 mm                  |