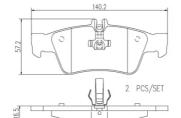

## **Technical specifications**

| EAN code                                         | Axle                      | Thickness                                                      |
|--------------------------------------------------|---------------------------|----------------------------------------------------------------|
| 8020584130872                                    | Rear                      | <b>17</b> mm                                                   |
| Width                                            | Height                    | Braking sy                                                     |
| <b>140</b> mm                                    | <b>57</b> mm              | <b>Teves</b>                                                   |
| Wear indicator<br>Prepared for wear<br>indicator | WVA number<br>23335,23334 | Accessories<br>With pisto<br>With acces<br>With anti-s<br>shim |