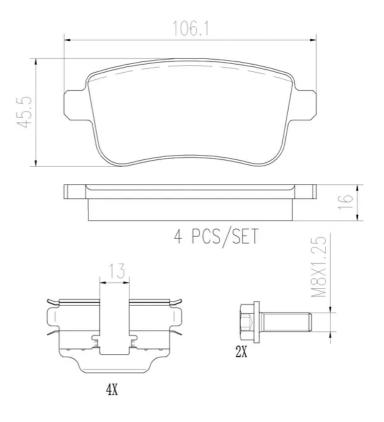

#### **Technical specifications**

Thickness EAN code Axle 8020584089699 Rear **16** mm

Width Height Braking system

**106** mm Bosch **46** mm

Accessories

WVA number Wear indicator

With anti-squeal Without 24820 shim

With brake caliper

With accessories

bolts