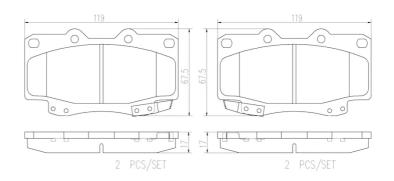

## **Technical specifications**

| EAN code<br><b>8020584104781</b> | Axle<br>Front             | Thickness  17 mm                        |
|----------------------------------|---------------------------|-----------------------------------------|
| Width 119 mm                     | Height <b>68</b> mm       | Braking system Sumitomo                 |
| Wear indicator Acoustic          | WVA number<br>21680,21679 | Accessories<br>With anti-squeal<br>shim |