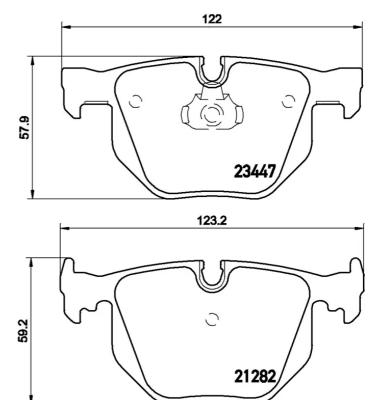

## **Technical specifications**

| EAN code<br><b>8020584050293</b>                 | Axle<br><b>Rear</b>              | Thickness 17 mm                                                     |
|--------------------------------------------------|----------------------------------|---------------------------------------------------------------------|
| Width<br>122 mm                                  | Height 58 mm                     | Braking system<br><b>Teves</b>                                      |
| Wear indicator<br>Prepared for wear<br>indicator | WVA number<br><b>21282,23447</b> | Accessories With piston clip With accessories With anti-squeal shim |