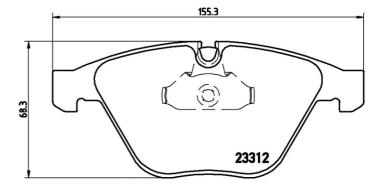

## **Technical specifications**

EAN code Thickness **8020584050316 20** mm

Width Height Braking system

**155** mm **68** mm **Teves** 

Wear indicator WVA number Accessories

Prepared for wear indicator 23347,23312 With anti-squeal shim