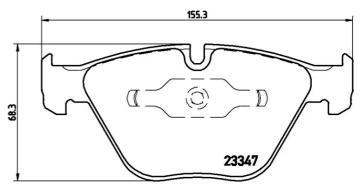

## **Technical specifications**

EAN code Thickness **8020584050316 20** mm

Width Height Braking system

**155** mm **68** mm **Teves** 

Wear indicator WVA number Accessories

Prepared for wear indicator 23347,23312 With anti-squeal shim