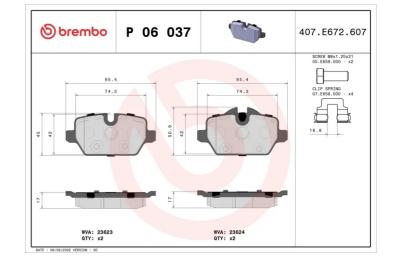

## **Technical specifications**

| EAN code                                         | Axle                             | Thickness                                                                                  |
|--------------------------------------------------|----------------------------------|--------------------------------------------------------------------------------------------|
| <b>8020584059357</b>                             | <b>Rear</b>                      | <b>17</b> mm                                                                               |
| Width                                            | Height                           | Braking system                                                                             |
| <b>95</b> mm                                     | <b>45</b> mm                     | <b>Lucas</b>                                                                               |
| Wear indicator<br>Prepared for wear<br>indicator | WVA number<br><b>23624,23623</b> | Accessories<br>With accessories<br>With brake caliper<br>bolts<br>With anti-squeal<br>shim |