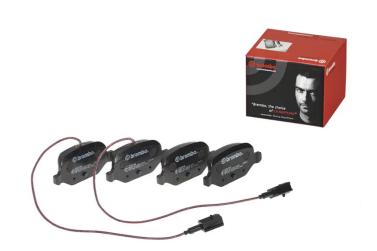

## **BRAKE PAD P 23 146**

## The P 23 146 brake pad is synonymous with reliability

The Brembo brake pad guarantees ultimate safety when braking thanks to the use of more than 100 different compounds, designed according to the type of vehicle and use. Stopping distances reduced to a minimum, maximum driving comfort and silent operation are the most important features of Brembo materials. Brembo brake pads are supplied together with an extensive range of accessories and assembly kits for professional-standard installation.

- ✓ OE-equivalent
- Brembo quality
- ✓ ECE-R90 certificate
- ✓ Safety
- ✓ Performance
- ✓ Comfort