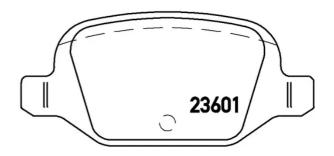

## **Technical specifications**

Thickness EAN code Axle 8020584108987 Rear **14** mm

Width Height Braking system

TRW **96** mm **44** mm

Accessories Wear indicator WVA number

With anti-squeal Electric 25347,23601