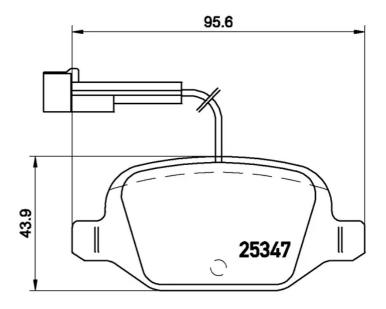

## **Technical specifications**

Thickness EAN code Axle 8020584108987 Rear **14** mm

Width Height Braking system

TRW **96** mm **44** mm

Accessories Wear indicator WVA number

With anti-squeal Electric 25347,23601