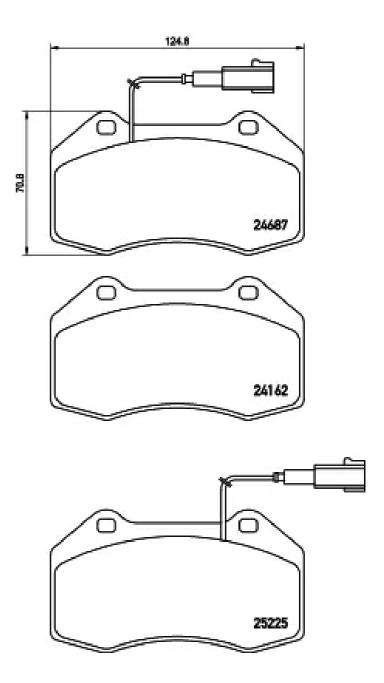

## **Technical specifications**

Thickness EAN code Axle 8020584080184 Front **15** mm

Width Height Braking system

**125** mm Brembo **71** mm

Accessories WVA number Wear indicator

With anti-squeal 25225,24687,24162 Electric