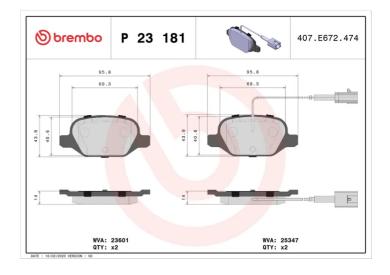

## **BRAKE PAD P 23 181**

## **Technical specifications**

| EAN code                          | Axle                          | Thickness                         |
|-----------------------------------|-------------------------------|-----------------------------------|
| 8020584087121                     | Rear                          | <b>15</b> mm                      |
|                                   |                               |                                   |
| Width                             | Height                        | Braking system                    |
| <b>96</b> mm                      | <b>44</b> mm                  | TRW                               |
|                                   |                               |                                   |
| Wear indicator<br><b>Electric</b> | WVA number <b>23601,25347</b> | Accessories With anti-squeal shim |