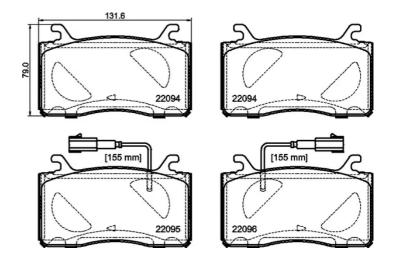

## **Technical specifications**

| Wear indicator<br><b>Electric</b> | WVA number<br>22509,22507,22508 | Accessories With accessories With piston clip With anti-squeal |
|-----------------------------------|---------------------------------|----------------------------------------------------------------|
| Width 132 mm                      | Height <b>79</b> mm             | Braking system<br>Brembo                                       |
| EAN code<br><b>8020584087404</b>  | Axle<br><b>Front</b>            | Thickness  15 mm                                               |