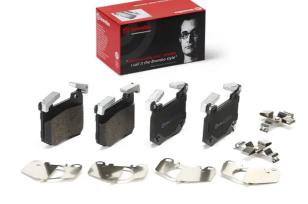

## **BRAKE PAD** P 30 124

The P 30 124 brake pad is synonymous with reliability

The Brembo brake pad guarantees ultimate safety when braking thanks to the use of more than 100 different compounds, designed according to the type of vehicle and use. Stopping distances reduced to a minimum, maximum driving comfort and silent operation are the most important features of Brembo materials. Brembo brake pads are supplied together with an extensive range of accessories and assembly kits for professionalstandard installation.

WVA number 22875,22873,22874

With anti-squeal shim With counterweights

COMPATIBLE VEHICLES