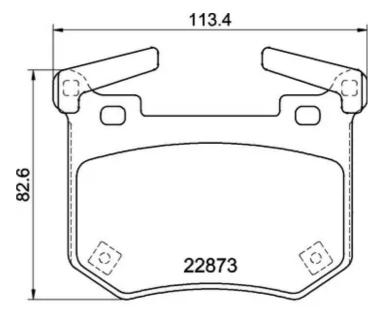

## **Technical specifications**

Acoustic

| EAN code             | Axle         | Thickness                       |
|----------------------|--------------|---------------------------------|
| <b>8020584119211</b> | <b>Rear</b>  | <b>15</b> mm                    |
| Width                | Height       | Braking system                  |
| <b>113</b> mm        | <b>91</b> mm | <b>Brembo</b>                   |
| Wear indicator       | WVA number   | Accessories<br>With anti-squeal |

WVA number 22875,22873,22874

With anti-squeal shim With counterweights

COMPATIBLE VEHICLES