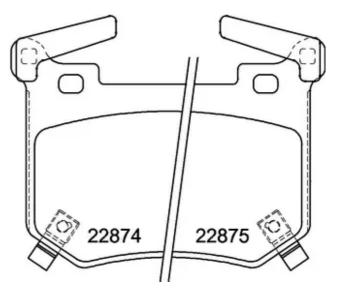

## **Technical specifications**

Acoustic

| EAN code             | Axle         | Thickness                       |
|----------------------|--------------|---------------------------------|
| <b>8020584119211</b> | <b>Rear</b>  | <b>15</b> mm                    |
| Width                | Height       | Braking system                  |
| <b>113</b> mm        | <b>91</b> mm | <b>Brembo</b>                   |
| Wear indicator       | WVA number   | Accessories<br>With anti-squeal |

WVA number 22875,22873,22874

With anti-squeal shim With counterweights

COMPATIBLE VEHICLES