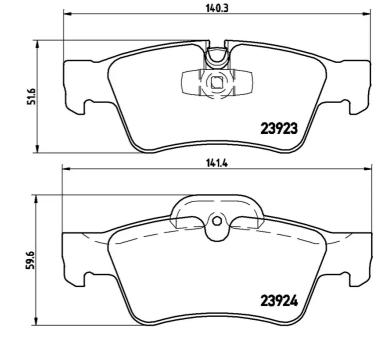

## **Technical specifications**

EAN code Thickness **8020584061152 18** mm

Width Height Braking system

**140** mm **52** mm **Teves** 

Wear indicator

Prepared for wear

Propagation WVA number

WVA number