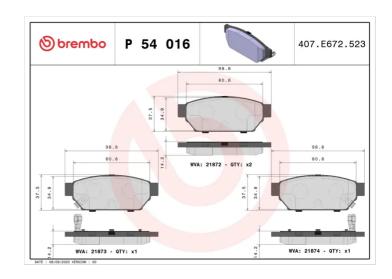

## **Technical specifications**

Axle

| 8020584054635         | Rear                   | <b>15</b> mm                  |
|-----------------------|------------------------|-------------------------------|
| Width<br><b>99</b> mm | Height<br><b>38</b> mm | Braking system <b>Akebono</b> |
| Wear indicator        | WVA number             | Accessories                   |

21872,21873,21874

**Thickness** 

With anti-squeal

**COMPATIBLE VEHICLES** 