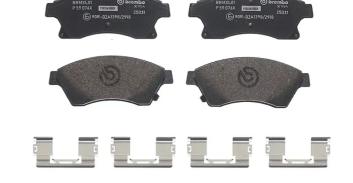

- OE-equivalent
- Brembo quality
- ECE-R90 certificate
- Safety
- Performance
- Sports driving

EAN code

With accessories

## **Technical specifications**

Axle

| 8020584069073                     | Front                               | <b>19</b> mm                                       |
|-----------------------------------|-------------------------------------|----------------------------------------------------|
| Width<br>148 mm                   | Height 60 mm                        | Braking system Bosch                               |
| Wear indicator<br><b>Acoustic</b> | WVA number <b>25032,25033,25031</b> | Accessories With anti-squeal shim With accessories |