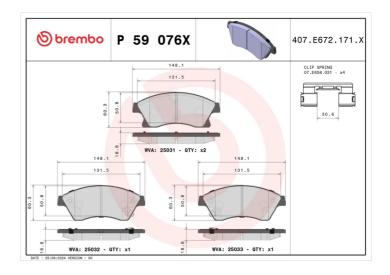

## **BRAKE PAD XTRA** P 59 076X

## **Technical specifications**

Axle

| 8020584069073                     | Front                               | <b>19</b> mm                                       |
|-----------------------------------|-------------------------------------|----------------------------------------------------|
| Width<br>148 mm                   | Height 60 mm                        | Braking system Bosch                               |
| Wear indicator<br><b>Acoustic</b> | WVA number <b>25032,25033,25031</b> | Accessories With anti-squeal shim With accessories |