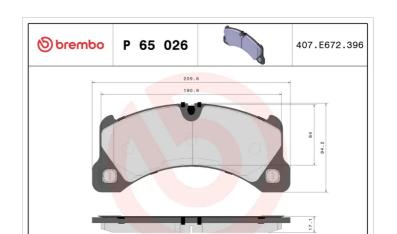

## **BRAKE PAD** P 65 026

The P 65 026 brake pad is synonymous with reliability

The Brembo brake pad guarantees ultimate safety when braking thanks to the use of more than 100 different compounds, designed according to the type of vehicle and use. Stopping distances reduced to a minimum, maximum driving comfort and silent operation are the most important features of Brembo materials. Brembo brake pads are supplied together with an extensive range of accessories and assembly kits for professionalstandard installation.

### **Technical specifications**

| EAN code                                   | Axle         | Thickness                      |
|--------------------------------------------|--------------|--------------------------------|
| <b>8020584103647</b>                       | <b>Front</b> | <b>17</b> mm                   |
| Width                                      | Height       | Braking system                 |
| <b>210</b> mm                              | <b>94</b> mm | <b>Brembo</b>                  |
| Wear indicator<br><b>Prepared for wear</b> | WVA number   | Accessories<br>With anti-squea |