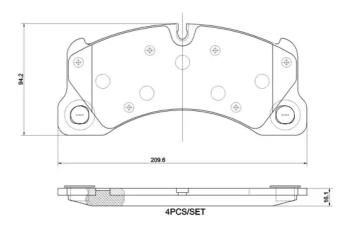

## **Technical specifications**

indicator

| EAN code                 | Axle         | Thickness        |
|--------------------------|--------------|------------------|
| <b>8020584118245</b>     | Front        | <b>17</b> mm     |
| Width                    | Height       | Braking system   |
| <b>210</b> mm            | <b>95</b> mm | <b>Brembo</b>    |
| Wear indicator           | WVA number   | Accessories      |
| <b>Prepared for wear</b> | <b>22148</b> | With anti-squeal |