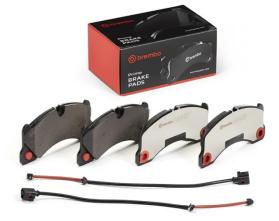

## BRAKE PAD P 65 049

The P 65 049 brake pad is synonymous with reliability

The Brembo brake pad guarantees ultimate safety when braking thanks to the use of more than 100 different compounds, designed according to the type of vehicle and use. Stopping distances reduced to a minimum, maximum driving comfort and silent operation are the most important features of Brembo materials. Brembo brake pads are supplied together with an extensive range of accessories and assembly kits for professionalstandard installation.

- OE-equivalent
- Brembo quality
- ECE-R90 certificate
- Safety
- Performance
- Comfort