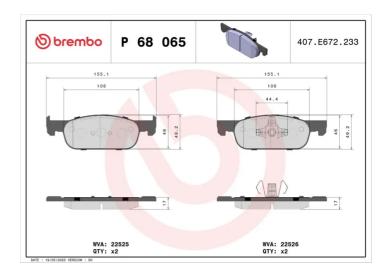

## **BRAKE PAD P 68 065**

## **Technical specifications**

| EAN code<br><b>8020584084199</b> | Axle<br>Front                    | Thickness  17 mm                                                    |
|----------------------------------|----------------------------------|---------------------------------------------------------------------|
| Width 155 mm                     | Height <b>49</b> mm              | Braking system <b>Teves</b>                                         |
| Wear indicator<br><b>Without</b> | WVA number<br><b>22526,22525</b> | Accessories With accessories With anti-squeal shim With piston clip |