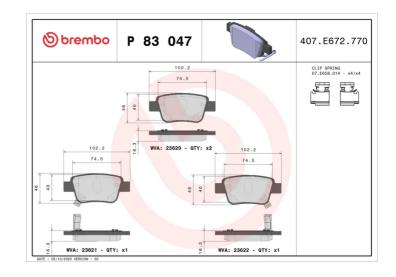

## **Technical specifications**

Axle

| 8020584057827                  | Rear                            | <b>17</b> mm                                                        |
|--------------------------------|---------------------------------|---------------------------------------------------------------------|
| Width 102 mm                   | Height<br><b>47</b> mm          | Braking system<br>Bosch                                             |
| Wear indicator <b>Acoustic</b> | WVA number<br>23620,23621,23622 | Accessories With piston clip With anti-squeal shim With accessories |

**Thickness** 

**COMPATIBLE VEHICLES** 