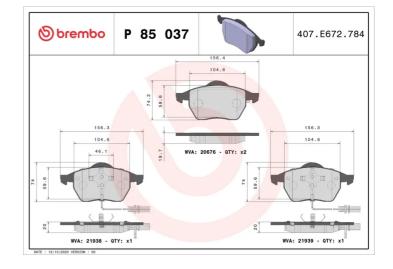

- OE-equivalent
- Brembo quality
- ECE-R90 certificate
- Safety
- Performance
- Comfort
- With accessories

| Technical specifications          |                                        |                                                                                 |
|-----------------------------------|----------------------------------------|---------------------------------------------------------------------------------|
| EAN code                          | Axle                                   | Thickness                                                                       |
| <b>8020584058404</b>              | Front                                  | <b>20</b> mm                                                                    |
| Width                             | Height                                 | Braking system                                                                  |
| <b>156</b> mm                     | <b>74</b> mm                           | <b>Teves</b>                                                                    |
| Wear indicator<br><b>Electric</b> | WVA number<br><b>21938,20676,21939</b> | Accessories<br>With accessories<br>With piston clip<br>With anti-squeal<br>shim |