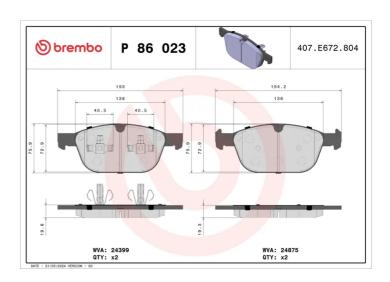

## **BRAKE PAD P 86 023**

## **Technical specifications**

| EAN code<br><b>8020584091067</b> | Axle<br>Front                    | Thickness<br><b>20</b> mm                                           |
|----------------------------------|----------------------------------|---------------------------------------------------------------------|
| Width 193 mm                     | Height <b>76</b> mm              | Braking system<br><b>Teves</b>                                      |
| Wear indicator<br><b>Without</b> | WVA number<br><b>24875,24399</b> | Accessories With accessories With anti-squeal shim With piston clip |