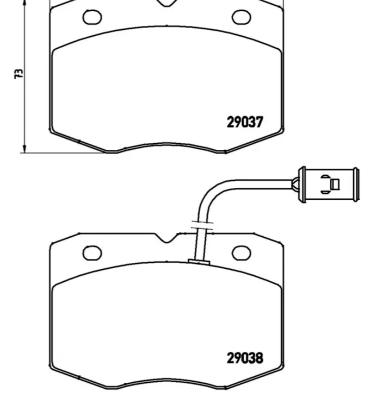

## **Technical specifications**

| EAN code                          | Axle                             | Thickness                               |
|-----------------------------------|----------------------------------|-----------------------------------------|
| <b>8020584059241</b>              | Front                            | <b>18</b> mm                            |
| Width                             | Height                           | Braking system                          |
| <b>110</b> mm                     | <b>73</b> mm                     | <b>Brembo</b>                           |
| Wear indicator<br><b>Electric</b> | WVA number<br><b>29038,29037</b> | Accessories<br>With anti-squeal<br>shim |